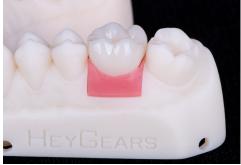

## Implant Supported Bridge

We use only premium Zirconia discs that are supplied from Zubler USA. Each Zirconia discs is 1200 MPa for the most durable restoration for our dentists and patients. In addition, the Zirconia we use has a translucent appearance that provides patients with a more natural match to their existing teeth.

We offer multiple different types of implant crowns. An implant-supported crown is a dental prosthesis that replaces a missing tooth by inserting an artificial titanium root (dental implant) and attaching an artificial tooth to the dental implant. Usually, the crown can be either cemented or screw-retained—either titanium or zirconia abutment.