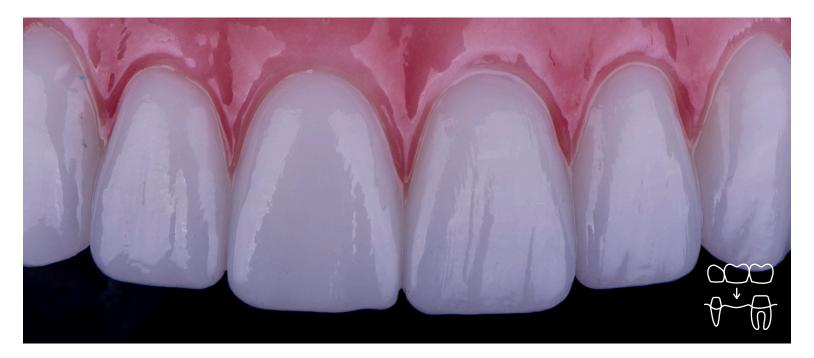

## Full Contour Zirconia

We offer full-contour zirconia. In our unique digital process, we utilize the highest quality, strongest, and most esthetic zirconias available in the market today with three layered zirconia discs. Our unique milling strategies allow this material to replicate very natural restorations.

## 3D Zirconia Elite

This product allows for extreme esthetics in the anterior region without the loss of strength. Utilizing specialty zircona discs with nine layers of translucency. This allows for a beautiful restoration..

## PFZ Layered

By utilizing our premium zironcia core material, and adding the talents of our highly trained ceramists. We are able to match even the most challenging of esthetic cases by hand layering the zirconia for a custom and natural result.