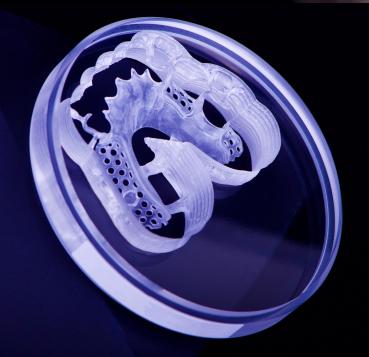

## 3D Printing

This technology allows us to produce a wide variety of accurate and safe products, including economy dentures, nightguards, and models.