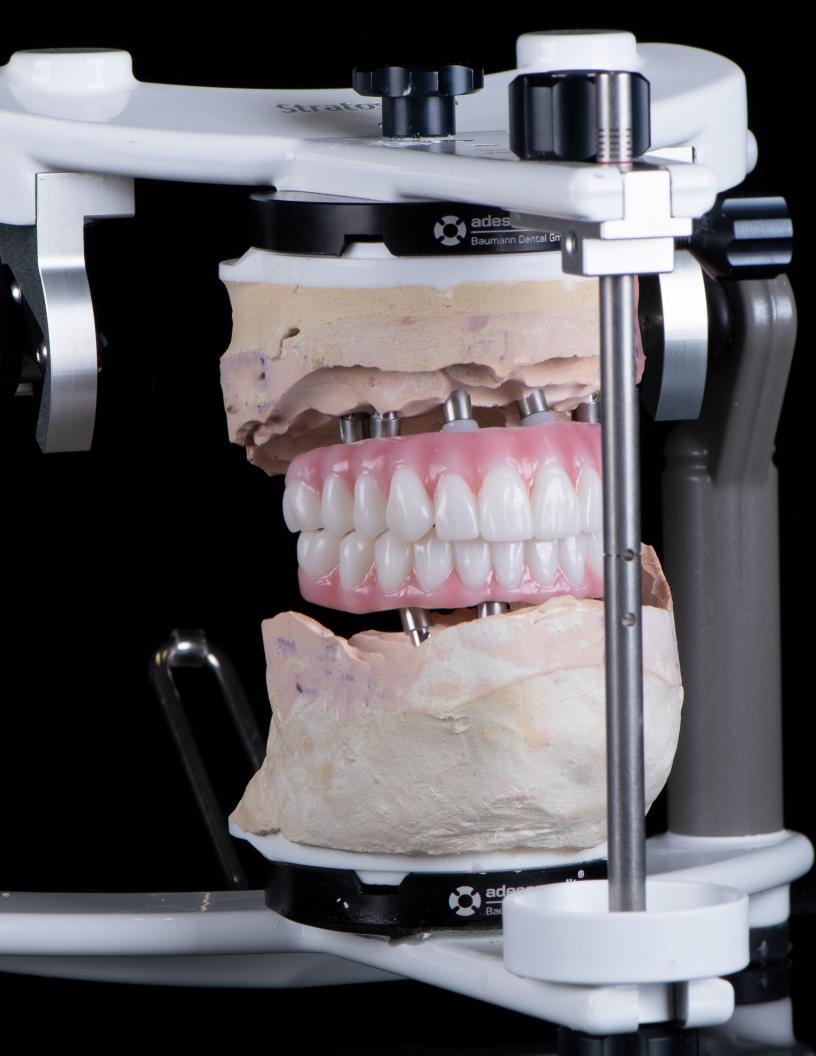

## **Implants and Full Arch**

## Implant Supported Bridge

We use only premium Zirconia discs that are supplied from Zubler USA. Each Zirconia discs is 1200 MPa for the most durable restoration for our dentists and patients. In addition, the Zirconia we use has a translucent appearance that provides patients with a more natural match to their existing teeth.

We use medical-grade Type 5 Eli titanium for its CAD/CAM milled titanium bars. A titanium bar is fabricated for an implant-supported prosthesis. Usually, the bar is wrapped in resin and teeth to achieve a hybrid restoration.

We offer multiple different types of implant crowns. An implant-supported crown is a dental prosthesis that replaces a missing tooth by inserting an artificial titanium root (dental implant) and attaching an artificial tooth to the dental implant. Usually, the crown can be either cemented or screw-retained—either titanium or zirconia abutment.