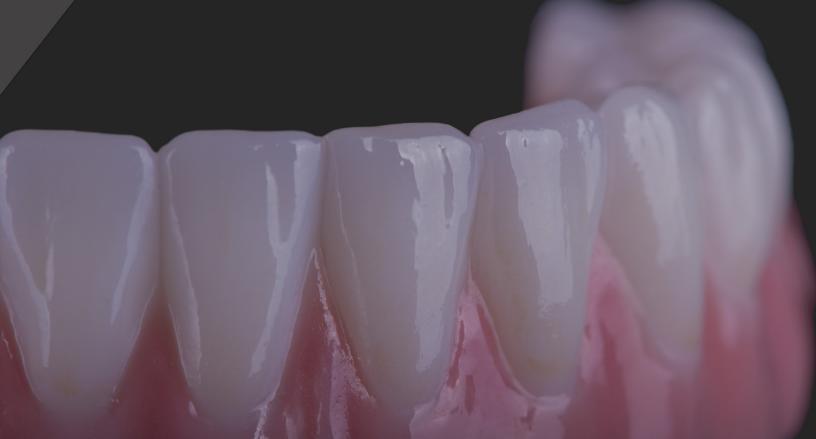

## Full Contour Zirconia

We offer full-contour zirconia. In our unique digital process, we utilize the highest quality, strongest, and most esthetic zirconias available in the market today with three layered zirconia discs. Our unique milling strategies allow this material to replicate very natural restorations.

## 3D Zirconia Elite

This product allows for extreme esthetics in the anterior region without the loss of strength. Utilizing specialty zircona discs with nine layers of translucency. This allows for a beautiful restoration..

## PFZ Layered

By utilizing our premium zironcia core material, and adding the talents of our highly trained ceramists. We are able to match even the most challenging of esthetic cases by hand layering the zirconia for a custom and natural result.