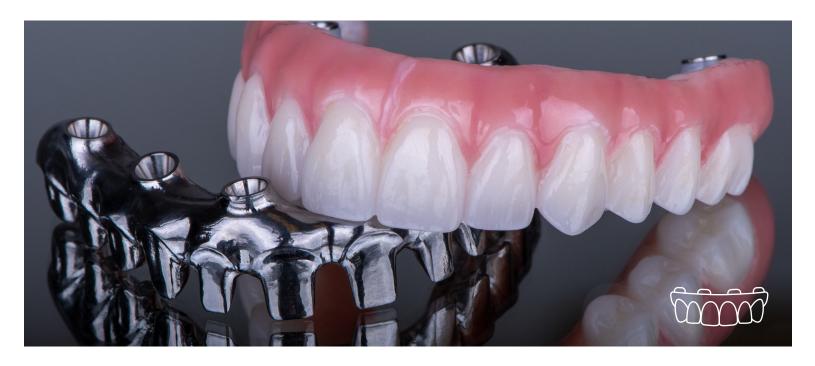

## **Implants and Full Arch**

## Milled Titanium Bar

We use medical-grade Type 5 Eli titanium for its CAD/CAM milled titanium bars. A titanium bar is fabricated for an implant-supported prosthesis. Usually, the bar is wrapped in resin and teeth to achieve a hybrid restoration.