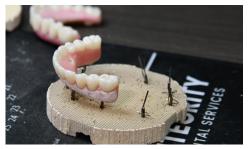

## Implant Supported Bridge

We use only premium Zirconia discs that are supplied from Zubler USA. Each Zirconia discs is 1200 MPa for the most durable restoration for our dentists and patients. In addition, the Zirconia we use has a translucent appearance that provides patients with a more natural match to their existing teeth.

We offer multiple different types of implant crowns. An implant-supported crown is a dental prosthesis that replaces a missing tooth by inserting an artificial titanium root (dental implant) and attaching an artificial tooth to the dental implant. Usually, the crown can be either cemented or screw-retained—either titanium or zirconia abutment.