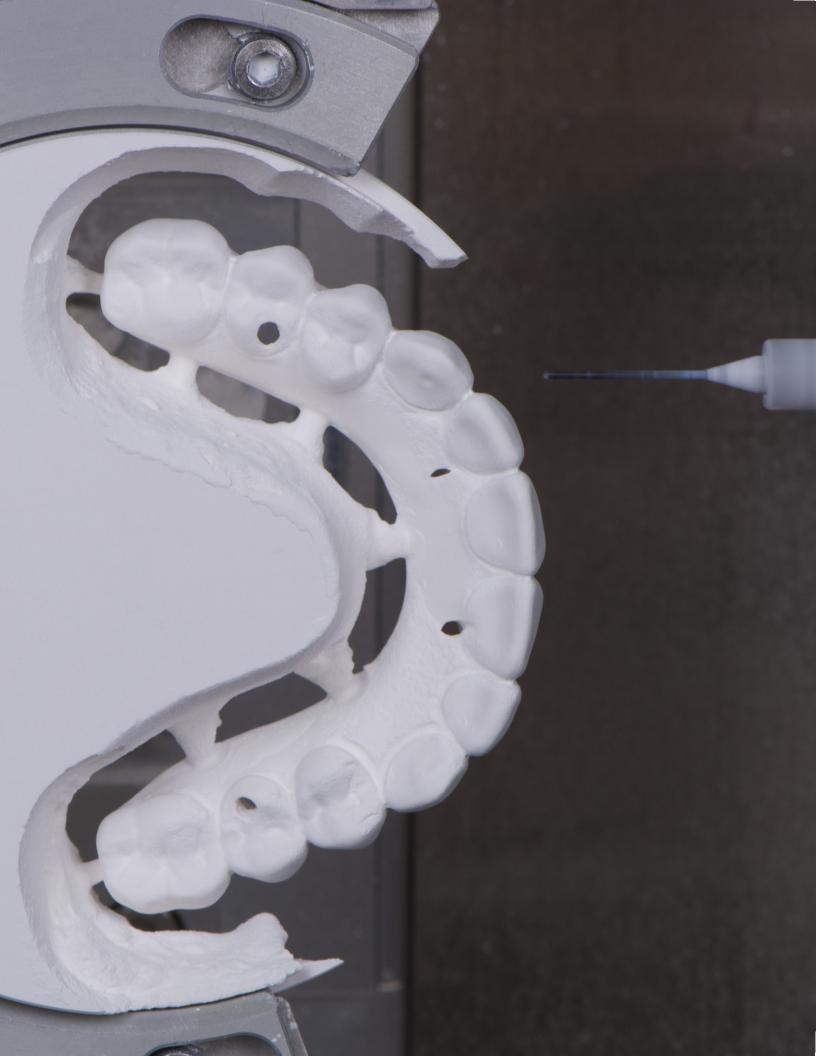

## **Implants and Full Arch**

## Full Arch Zirconia

## Implant Supported Bridge

We use only premium Zirconia discs that are supplied from Zubler USA. Each Zirconia discs is 1200 MPa for the most durable restoration for our dentists and patients. In addition, the Zirconia we use has a translucent appearance that provides patients with a more natural match to their existing teeth.

We offer multiple different types of implant crowns. An implant-supported crown is a dental prosthesis that replaces a missing tooth by inserting an artificial titanium root (dental implant) and attaching an artificial tooth to the dental implant. Usually, the crown can be either cemented or screw-retained—either titanium or zirconia abutment.